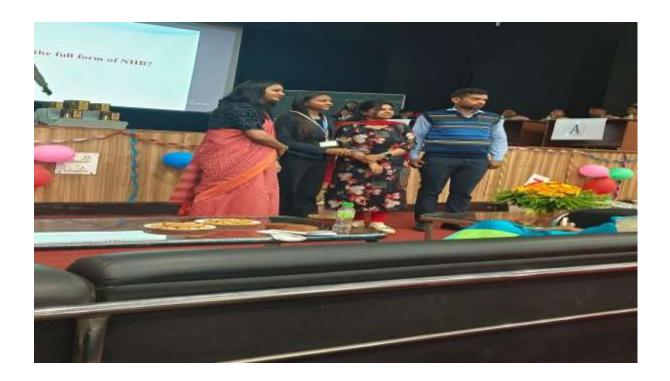

Lastly the discussion winded up with the participants and the winners . felicitation ceremony was held by Dr. Kavita Gupta and Dr. Manju garg with their respective faculties members .