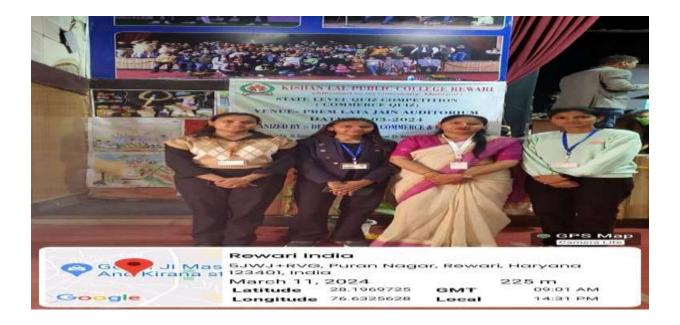

### State Level Quiz Competition at KLP College (Rewari)

The Department of Commerce is being invited by KLP college for a state level competition held on 11<sup>th</sup> March 2024 for UG students .

Nikita Chauhan , Naina Panwar , Shreya Nanda student of B.com final year participated in quiz competition .

In the beginning of the session, Dr. Kavita Gupta welcomed all speakers and participants. Principal Dr. Kavita Gupta congratulated the Commerce Department for this valuable Seminar on state level Quiz. HOD Dr. Manju Garg appreciated department and faculty for important event like this.